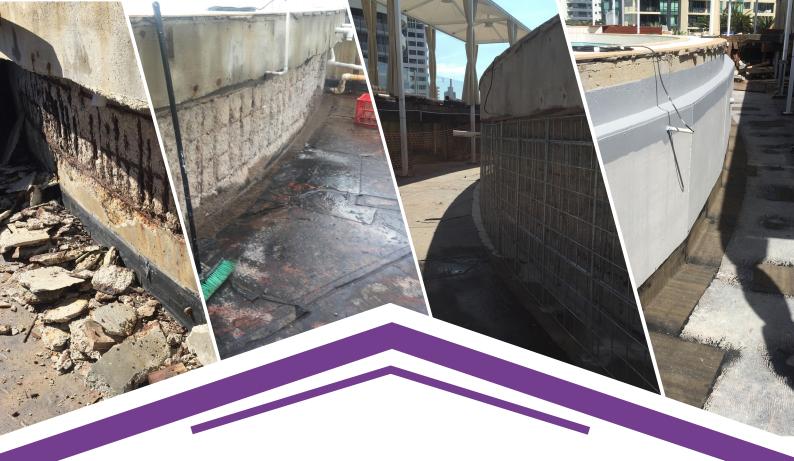

It is not always obvious what underlying problems are in a concrete structure, however cracking, honeycombing and spalling for example are relatively easy to spot. The real concern is the underlying cause of the problem, these issues can include >

- Inadequate waterproofing and protection of the concrete surfaces.
- Incorrect concrete design, poor or inadequate steel design, incorrect curing of the concrete.
- Cracking and deflection of the concrete structure.