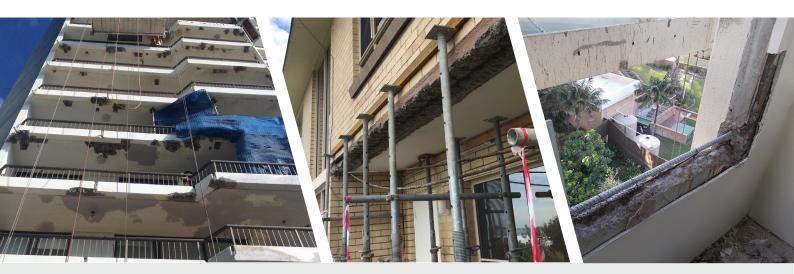

It is not always obvious what underlying problems are in a concrete structure, however cracking, honeycombing and spalling for example are relatively easy to spot. The real concern is the underlying cause of the problem, these issues can include >

- Inadequate waterproofing and protection of the concrete surfaces.
- Incorrect concrete design, poor or inadequate steel design, incorrect curing of the concrete.
- Cracking and deflection of the concrete structure.