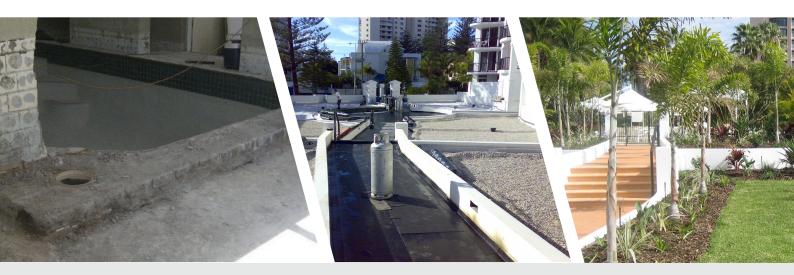

## PODIUM REFURBISHMENT | BUILDING RECTIFICATION SERVICES

There are many reasons to update your podium, pool or BBQ areas. The most common is water ingress, this can cause major long term problems such as structural cracking, slab subsidence, corrosion and spalling concrete, if left unattended.

BRS have all the necessary skills and equipment to carry out all aspects of podium deck, and associated area refurbishment works. We can take care of all your podium deck requirements from fixing water ingress problems to total transformation.

- Re-tiling
- Re-landscaping
- Building new structures
- Total refurbishment of podium deck areas

**Contact Us:** (07) 5539 3588 admin@buildingrectification.com.au Address:

4/10 Enterprise St, Molendinar QLD 4214