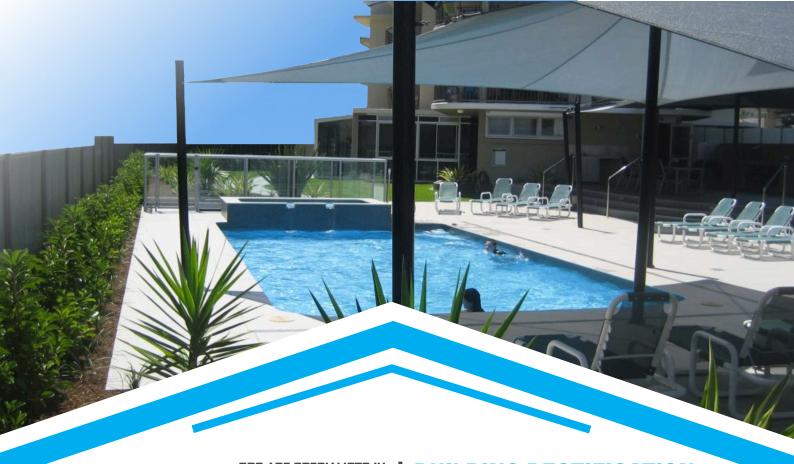

## PODIUM REFURBISHMENT | BUILDING RECTIFICATION SERVICES

There are many reasons to update your podium, pool or BBQ areas. The most common is water ingress, this can cause major long term problems such as structural cracking, slab subsidence, corrosion and spalling concrete, if left unattended.

BRS have all the necessary skills and equipment to carry out all aspects of podium deck, and associated area refurbishment works. We can take care of all your podium deck requirements from fixing water ingress problems to total transformation.