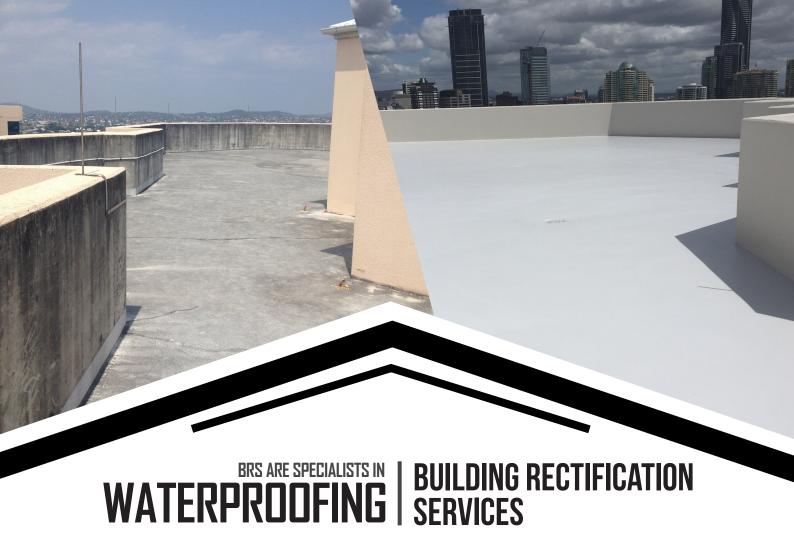

With over 35 years in the industry, BRS's team of highly trained staff can determine most waterproofing problems during an initial site analysis.

Since 1985, BRS has rectified many difficult projects where water ingress has been an issue for many years. Simply by assessing each issue and applying the correct systems for that particular situation, BRS ensure a quality finish to every project, creating a long lasting solution to your waterproofing problems.