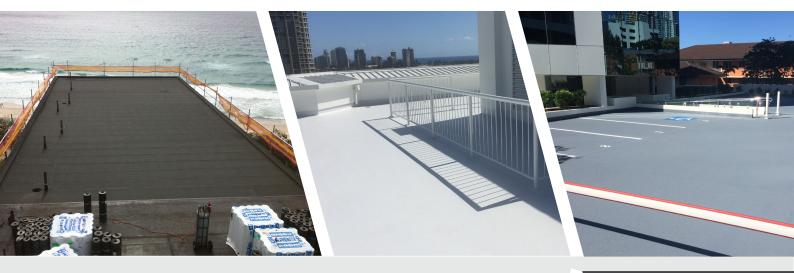

With over 35 years in the industry, BRS's team of highly trained staff can determine most waterproofing problems during an initial site analysis.

Since 1985, BRS has rectified many difficult projects where water ingress has been an issue for many years. Simply by assessing each issue and applying the correct systems for that particular situation, BRS ensure a quality finish to every project, creating a long lasting solution to your waterproofing problems.